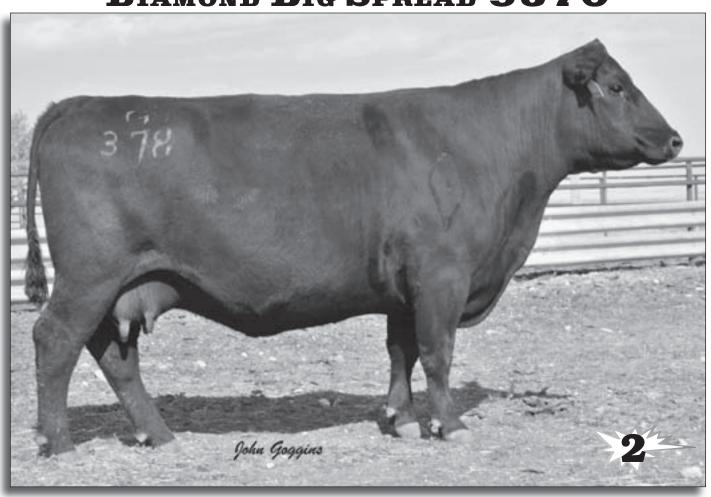

# DAM OF FEATURED HERD BULL DIAMOND BIG SPREAD 9378

# 2

#### DIAMOND ENCHANTRESS NISS

Cow 14383867 #

ROCKN D AMBUSH 1531#

DIAMOND AMBUSH 866K

DIAMOND JANNET H909

K F F PRAIRIELENE 532F **DIAMOND ENCHANTRESS 658L** DIAMOND ENCHANTRESS 424F#

birth date: 1/12/2003 Tattoo: N135 PARAMONT AMBUSH 2172# MS BLACKCAP BAND OF R D 1301 BASIN MAX 602C# BASIN GREYSTONE JANNET 6779

LANDMK 5155 PRAIRIELANE 8163 G K BETSY BARDOLENA 323A BASIN RAINMAKER 814Z# DIAMOND ENCHANTRESS 1D

BW **+2.4** WW **+54** Milk **+18** YW **+92** 

Marb +.30 RE +.08 \$B 42.50 • Herd Tag G378 SELLING ONE-HALF INTEREST IN THIS FUTURE DONOR COW. The dam of Diamond Big Spread 9378, an early standout of the 2009 Diamond Dot calf crop, who is a featured herd sire prospect selling as the first calf in the Stevenson Genetics Fall 2009 Sale on November 24th. This powerhouse of a cow is tremendously deep bodied and full of capacity while offering solid outcross genetics. After recording individual weaning and yearling ratios of 127 and 129, respectively, she has gone on to earn 5 BW 94, 5 NR 107, 4 YR 103, with three replacement daughters retained in the herd. She ranks in the top 3% for WW, top 10% for YW and top 30% for IMF, among proven dams. The dam of this cow records 3 NR 103, 3 YR 108, 3 IMF 110 and 3 REA 109. The maternal grandam records 5 NR 111, 3 YR 103, and she has served as a donor as well as being the maternal grandam of Diamond Benchmark 3R65, the \$14,500 top-selling bull of the spring 2007 Stevenson Basin Sale to KCS Angus of Missouri. AI bred 4/23/2009 to 21AR ROUNDUP 7005 and pasture exposed to DIAMOND JUSTICE U502. Ultrasound preg tested to calve February 18, 2010 with a bull calf by DIAMOND JUSTICE U502.