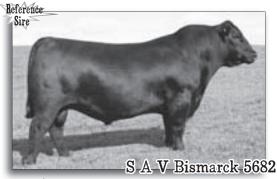

SITZ TRAVELER 8180# SITZ BARBARAMERE JET 2698# J C H TREND 308# FSHK PRIDE 430

YW +110

Marb +.17 RE +.10 \$B 40.10 SELLING ONE-HALF INTEREST WITH THE OPTION TO DOUBLE THE BID TO ACQUIRE FULL OWNERSHIP. The first and only female to sell from the Stevenson program from the productive Stevenson foundation donor FSHK Pride 180. This fantastic female is the only heifer from the mating that produced the featured Stevenson herd sire Stevenson Hero I216U. Stevenson CE Deluxe 1914, a maternal brother, is the Stevenson herd sire who has served as a past ORIgen and ABS Global sire after being the high-gaining bull on test at more than 5 pounds per day and the top-selling bull in 2005 at \$26,000. Stevenson On Target 1916, another maternal brother, was also the high-gaining bull on test at over 5 pounds per day and the second top-selling yearling bull in 2007 at \$16,000. Other maternal brothers include Stevenson Coal Bank 1917 who sold for \$10,000 in 2007 and both Stevenson Precision 1366U and Stevenson Ultimate W551 who have been retained to serve as Stevenson herd sires. The dam of this female sold one-half interest for \$75,000 for a \$150,000 valuation to 44 Farms and she currently serves as a joint embryo donor while recording 4 NR 103, 4 YR 111, 18 IMF 100 and 18 REA 105. Confirmed AI bred to SAV BISMARCK 5682 due to calve February 18, 2010.

time IMF and carcass trait leader featured in the ORIgen and ABS Global programs. The grandam topped the 2006 female sale at \$32,000 and went on to sell one-half interest at auction for \$20,000 for a \$40,000 valuation. This outstanding cow family also produced the Semex Las Lilas sire Stevenson Maximum 930C, and the Alta Genetics sire Stevenson Maximum 42C and Stevenson Max Lite. Confirmed AI bred to SAV BISMARCK 5682 due to calve January 26, 2010.

REA 103, while the legendary grandam records 7 NR 109, 7 YR 109, 86 IMF 104 and 85 REA 102. This heifer ranks in the top 1% for both WW and YW while ranking in the top 10% for Milk and RE. Confirmed AI bred to SAV Bismarck 5682 and due to calve January 23, 2010.

VERMILION DATELINE 7078# VERMILION LASS 7969 BASIN MAX 602C# BASIN LADY 2477

BW -1.3 WW +57 Milk +21 YW +101 ♦ Herd Tag U534 Marb +.35 RE +.37 \$B 49.36

An elite outcross female with BR 82, WR 106, YR 104, IMF 116 and REA 121, to rank in the lowest 2% for BW, the top 5% for both WW and YW, sired by Diamond Justice 901S from a dam backed by the Pathfinder Sires Vermilion Payweight J847 and Basin Max 602C. The grandam of this heifer served as a donor with 4 BR 92, 4 WR 106 and 3 YR 108. AI bred to SAV BISMARCK 5682 due to calve January 26, 2010.

STEVENSON CLOVA PRIDE 712H N BAR EMIJLATION EXT# BON VIEW RUTH 808 V D A R RITO 324

SITZ EISA EVERGREEN 1016#

BW +1.8 WW +48 Milk **+23** YW +91 Marb +.27 RE +.03 \$B 34.90 ☐ Herd Tag U331U

A daughter of Stevenson Moneymaker R185 who sold for \$100,000 and went on to be syndicated for \$810,000. The dam is still in production at 11 years of age and she records 9 BR 95, 9 WR 105 and 5 YR 104. 9 IMF 101 and 9 REA 101, and she is an ideal Angus female with a strong long term production records. Confirmed AI bred to 21AR ROUNDUP 7005 due to calve January 23, 2010.