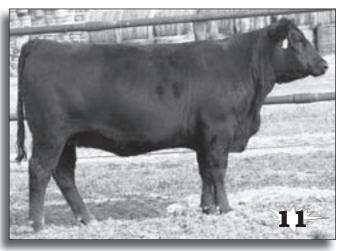

#### Dianond Enchantress 8599

C A FUTURE DIRECTION 5321# **STEVENSON CE DELUXE 1914** FSHK PRIDE 180#

VERMILION YELLOWSTONE# **DIAMOND ENCHANTRESS R479** DIAMOND ENCHANTRESS 424F#

birth date: 2/5/2008 G A R PRECISION 1680# C A MISS POWER FIX 308 SITZ ALLIANCE 6595#

> VERMILION DATELINE 7078# VERMILION B JESTRESS 3912 BASIN RAINMAKER 814Z# DIAMOND ENCHANTRESS 1D

FSHK PRIDE 725

BW **+2.7** WW **+50** Milk +27 YW +98 Marb +.73 RE **+.23** ♦ Herd Tag 8599

This elite EPD female sired by Stevenson CE Deluxe 1914 ranks in the top 5% for \$B and top 10% for YW from a dam with 2 NR 105, 2 YR 107, 2 IMF 109 and 2 REA 105. The maternal grandam records  $5\,NR\,111,\,3\,YR\,103$  and is also the maternal grandam of the \$14,500 Diamond Benchmark 3R65. AI bred to 21AR ROUNDUP 7005 due to calve January 25, 2010. Examined safe.

10% of the sale of LOT 10 will be donated to the Montana Junior Angus Association as part of their Ten for 2010 Campaign offering financial support for leadership conferences, national show trips, awards and other events that are crucial to the growth of Montana's young Angus enthusiast.