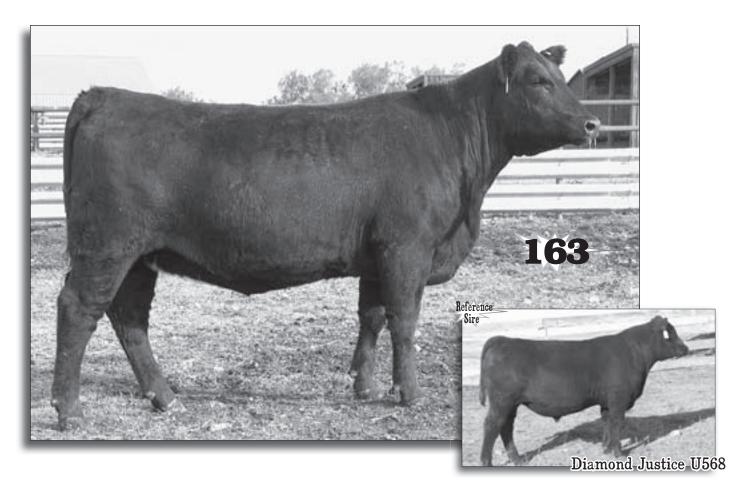

SUMMITCREST BARBARA 0B74# BASIN MAX 602C# BEAR CLAW B RAINMAKER 8807#

BW **+2.7** WW +51 Milk +25 YW +91 Marb +.53 RE + .12\$B 44.68 Herd Tag U275

This bred heifer by Stevenson Moneymaker R185 has WR 107 and YR 103 combined with IMF 105 and REA 105 for an impressive EPD combination. The dam records 3 WR 107, 3 YR 103, 3 IMF 112 and 3 REA 107. Pasture bred to DIAMOND JUSTICE U568 due to calve late March, 2010.