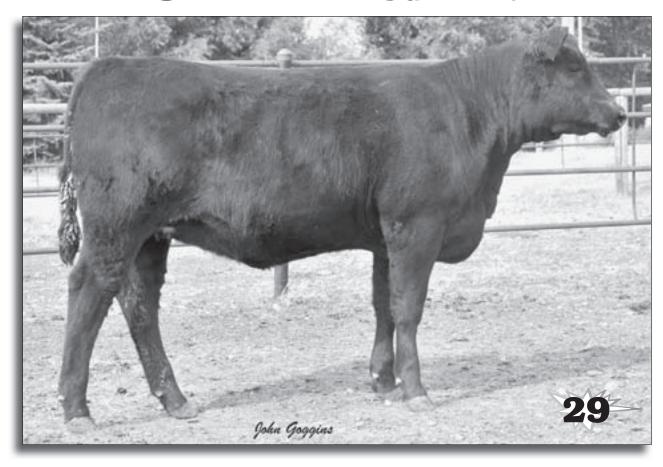

# SELLING 750 BULLS

 $\star$  SELLING TUESDAY NOVEMBER 24  $\star$  Immediately following S am Commercial Female Sale

390 Twos & 340 Yearlings

Many half and three-quarter brothers sell. Sons of Ultimate, Big Spread, Pendleton, Moneymaker, CE Deluxe, Justice, Coal Bank and Payweight plus many other breed leading sires, including Basin Max 602C, Image Maker and In Focus sons and grandsons. Complete PERFORMANCE DATA and EPDs are provided on all bulls. Bulls with bred in PERFORMANCE to ADD POUNDS to your calf crop. Bulls are sold in volume so they are AFFORDABLE by everyone.