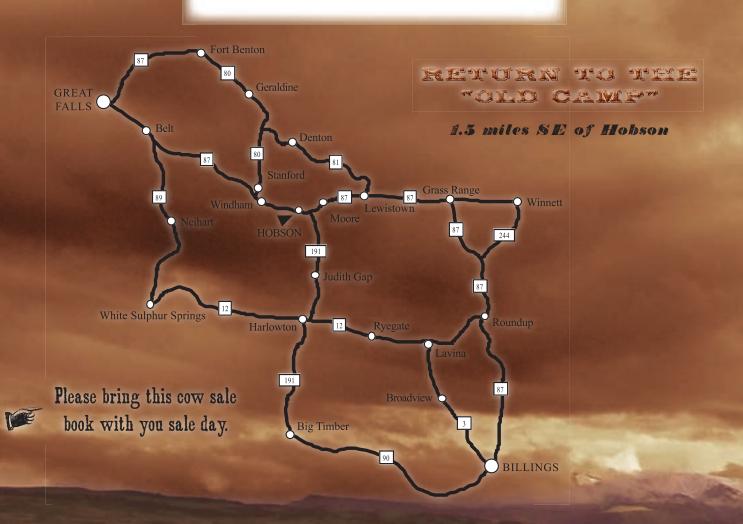

#### Sale Location

Your

Ungus

Source

The Original Stevenson Sale barn is  $1.5\,\mathrm{miles}$  south of Hobson. See map back cover.