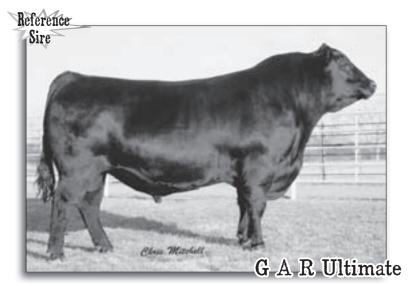

# 13B-SIX LUCY X ULTIMATE EMBRYOS

S S OBJECTIVE T510 0T26# **GARULTIMATE** G A R LOAD UP 1314

BASIN MAX 602C# **DIAMOND LUCY 180R** DIAMOND LUCY 808L#

S S TRAVELER 6807 T510# S S MISS RITA R011 7R8 RAB-GAR LOAD UP 4049J G A R NEW DESIGN 80 G T MAXIMUM# BASIN ELINE ERICA 315U# J W JUSRITE 16# DIAMOND LUCY 503H#

Sire EPDs BW +1.0 WW +71 Milk +28 YW +120 \$B 70.11 Marb +.63 RE +.56

Dam EPDs BW +3.9 WW +**52** Milk +29 YW+98 Marb +.44 RE +.22 \$B 51.58

SELLING SIX FROZEN EMBRYOS. This embryo mating is sired by the \$100,000 Stevenson Genetics sire GAR Ultimate from the productive Diamond Lucy 180R who records 2 WR 119, 1 YR 129, 11 IMF 106 and 11 REA 104 and is a full sister to Diamond Max 180N as well as being a paternal sister to the legendary Basin Lucy 178E from the same family.