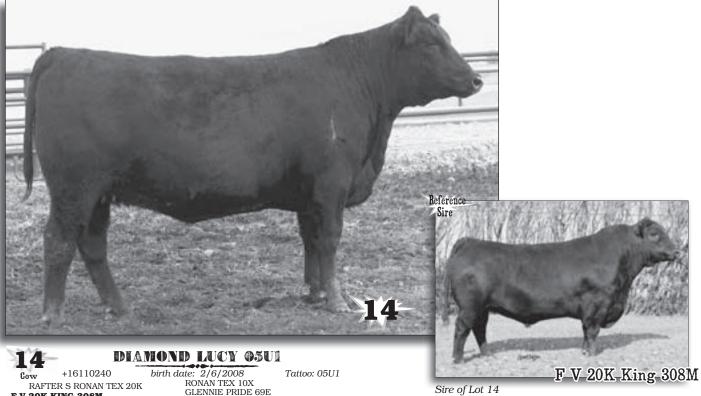

# THE LUCY COW FAMILY

RAFTER S RONAN TEX 20K
F V 20K KING 308M
QUEEN 362E

BASIN MAX 602C# **DIAMOND LUCY 180R**DIAMOND LUCY 808L#

n date: 2/6/2008 Tattoo:

RONAN TEX 10X
GLENNIE PRIDE 69E
TARAUS JAZMAN 59Y
QUEEN L4 587U
G T MAXIMUM#
BASIN ELINE ERICA 315U#
J W JUSRITE 16#
DIAMOND LUCY 503H#

BW I+3.4 WW I+51 Milk I+22 YW I+92

♦ Herd Tag 05U1 Marb +.41 RE +.26 \$B 47.65

LOT 14 is a unique outcross female from the Lucy family sired by the Canadian outcross sire FV 20K King 308M from Diamond Lucy 180R. This heifer records IMF 141 and REA 127. The dam of this heifer is a full sister to Diamond Max 180N, the highest performance son of Basin Max 602C. All bred to GAR ULTIMATE due January 28, 2010.