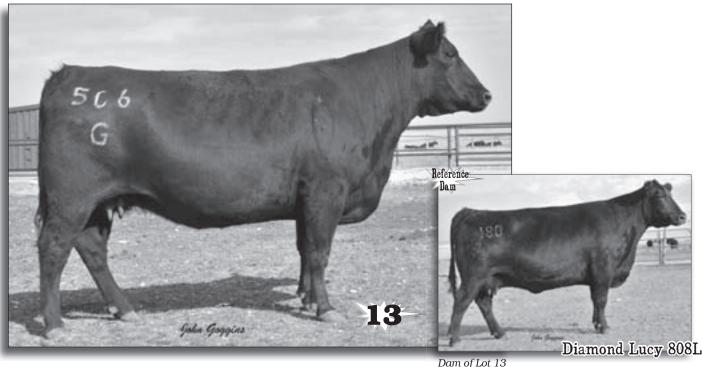

### DIAMOND LUCY 180R birth date: 1/31/2005 SCOTCH CAP#

GT MISS TRAVELER 58#

G D A R RAINMAKER 340#

BASIN ELINE ERICA 1313 N BAR JUSRITE 4324A#

DIAMOND RAINMAKER 154E#

OAK FRONT LUCY 16

DIAMOND LUCY 191E

14983190 G T MAXIMUM# BASIN MAX 602C# BASIN ELINE ERICA 315U#

J W JUSRITE 16# DIAMOND LUCY 808L#

DIAMOND LUCY 503H#

BW +3.9 WW +52 Milk +29 YW +98 • Herd Tag G506 Marb **+.44** RE +.22 \$B 51.58

This prolific Diamond Dot donor is from an outstanding branch of the high-performance Lucy family sired by Basin Max 602C making her a paternal sister to the legendary Basin Lucy 178E. This cow is also a full sister to Diamond Max 180N, the highest performance son of Basin Max 602C. This female recorded WR 108, YR 106, IMF 122 and REA 108, and has gone on to earn 2 WR 119, 1 YR 129, 11 IMF 106 and 11 REA 104 with progeny highlighting this 2009 sale. The dam of this cow earned 5 WR 113 and 5 YR 113 while the grandam recorded 4 WR 106 and 3 WR 110. LOT 13 has produced an average of 15 embryos per flush.

SELLS OPĚN ẨND READY TO FLUSH.