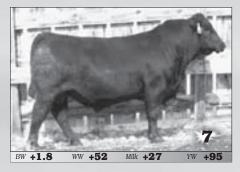

LANDMK 5155 PRAIRIELANE 8163 G K BETSY BARDOLENA 323A BASIN RAINMAKER 814Z# DIAMOND ENCHANTRESS 1D

BW **+2.4** WW **+54** Milk **+18** YW **+92** 

Marb +.30 RE +.08 \$B 42.50 • Herd Tag G378 SELLING ONE-HALF INTEREST IN THIS FUTURE DONOR COW. The dam of Diamond Big Spread 9378, an early standout of the 2009 Diamond Dot calf crop, who is a featured herd sire prospect selling as the first calf in the Stevenson Genetics Fall 2009 Sale on November 24th. This powerhouse of a cow is tremendously deep bodied and full of capacity while offering solid outcross genetics. After recording individual weaning and yearling ratios of 127 and 129, respectively, she has gone on to earn 5 BW 94, 5 NR 107, 4 YR 103, with three replacement daughters retained in the herd. She ranks in the top 3% for WW, top 10% for YW and top 30% for IMF, among proven dams. The dam of this cow records 3 NR 103, 3 YR 108, 3 IMF 110 and 3 REA 109. The maternal grandam records 5 NR 111, 3 YR 103, and she has served as a donor as well as being the maternal grandam of Diamond Benchmark 3R65, the \$14,500 top-selling bull of the spring 2007 Stevenson Basin Sale to KCS Angus of Missouri. AI bred 4/23/2009 to 21AR ROUNDUP 7005 and pasture exposed to DIAMOND JUSTICE U502. Ultrasound preg tested to calve February 18, 2010 with a bull calf by DIAMOND JUSTICE U502.

Son of Lot 2, he sells as Lot 401 in our Bull Sale!