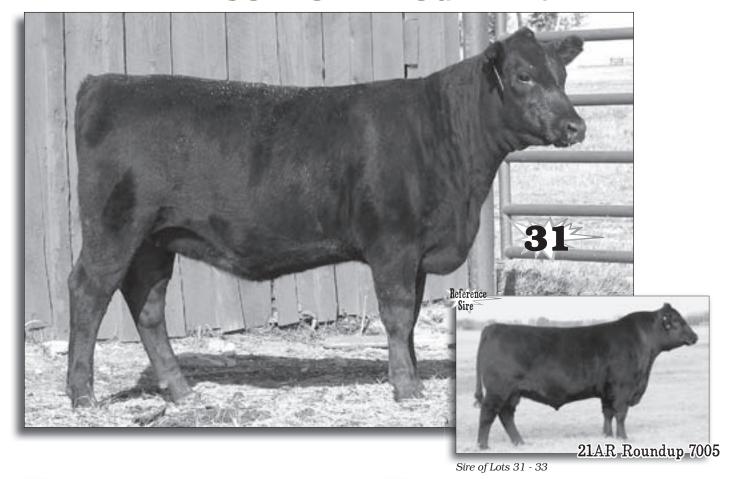

# ROUNDUP DAUGHTERS

31

#### DIAMOND BLACKCAP 368W

Cow 16414545

HARB PENDLETON 765 J H
21AR ROUNDUP 7005

21AR BLACKBIRD LADY F645

SUMMITCREST DIAMOND 0K24

DIAMOND BLACKCAP 3146

DIAMOND BLACKCAP 1509

birth date: 3/2/2009 Tattoo: 368W
S A V FINAL ANSWER 0035
H A R B BLACK LADY 375 J H#
B C C BUSHWACKER 41-93#
21AR BLACKBIRD LADY C645
GARDENS PRIME TIME#
SUMMITCREST GAYBIRD 3H77
BASIN MAX 602C#
DIAMOND BLACKCAP 154F

BW I-0.2 WW I+59 Milk I+25 YWI+101

♦ Herd Tag 368W Marb I+.37 RE I+.13 \$B 40.96

An exciting opportunity to acquire a heifer from the first calf crop by the \$49,000 Stevenson Genetics sire 21AR Roundup 7005 who was selected as the all-time top-selling bull of the North Dakota Bull Test. The dam of this heifer is a granddaughter of the Pathfinder Sires Gardens Prime Time and Basin Max 602C with 4 WR 101, 2 YR 111, 2 IMF 100 and 2 REA 104, while the grandam has 3 WR 101, 3 YR 103, 3 IMF 112 and 3 REA 104, and the third dam records 7 WR 110, 5 YR 108, 29 IMF 97 and 32 REA 103.

Sire of Lots 31 - 33

Tattoo: U549