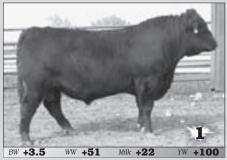

BROST POWER DRIVE# KAPPS ERICA TREND 609# BURTHLENE CANNONEER 21R# J R S ENCHANTRESS 308M J R S ENCHANTRESS 467U

BW +1.0 WW +51 Milk +22 YW +81 ☐ Herd Tag R239 Marb +.59 RE +.28 \$B 50.82 The finest of the active Stevenson donors from the herd sire producing Enchantress family. The 2009 daughter of this cow is slated to be the lead-off Stevenson heifer in the 2010 National Western Foundation Female Sale. This fantastic producer currently records 6 NR 104, 5 YR 103, 4 IMF 105 and 4 REA 102. This cow has been flushed seven times for a total of 74 viable embryos including embryos selected for export to Russia. The famous dam of this bull sold one-half interest for \$49,000 to Fair View Ranch to top a past female sale for the Stevenson program and she is best known as the dam of the Alta Genetics sire Stevenson Bruno 561G. SELLS OPEN AND READY TO FLUSH.