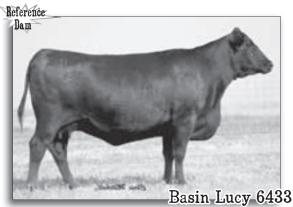

#### Diamond Lucy W492

+16335191 S S OBJECTIVE T510 0T26# G A R ULTIMATE G A R LOAD UP 1314

BASIN FRANCHISE P142

DIAMOND LUCY 9S26 BASIN LUCY 6433

birth date: 2/4/2009 Tate S S TRAVELER 6807 T510# Tattoo: W492 S S MISS RITA R011 7R8 RAB-GAR LOAD UP 4049J G A R NEW DESIGN 80 C A FUTURE DIRECTION 5321# BASIN CHLOE 812L BON VIEW NEW DESIGN 1407# BASIN LUCY 178E

BW I+0.7 **WW I+61** Milk **I+34** YWI+107

Marb **I+.64** RE I+.46 \$B 63.49 ♦ Herd Tag W492 An opportunity to get in on a great next generation Lucy female with an elite EPD profile. This heifer ranks in the lowest 20% for BW, the top 2% for WW and YW, and the top 10% for IMF and REA. The dam of this heifer sold one-half interest to Split Diamond Angus of Whitehall, Montana, and serves as a joint embryo donor with Diamond Dot, recording 1 NR 127 and 1 YR 116. A full sister to the dam of this heifer sold as a bred heifer in the 2007 Stevenson Basin Sale for \$30,000 to Sonrise Ranches of Oklahoma. The grandam was a feature of a past Stevenson Basin Female Sale who is a prominent member of one of the most valuable flushes of females in breed history descending from the legendary Basin Lucy 178E who sold one-half interest for \$205,000 for a \$410,000 valuation at 14 years of age and has taken her place among top-income-producing cows of the Angus breed, remaining the top growth cow of her generation.

\$130,000 valued Grandam of Lot 6

\$100,000 Sire of Lot 6