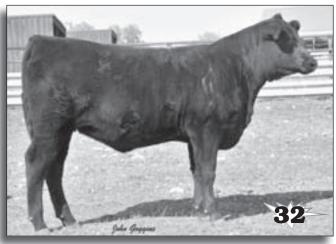

32

#### DIAMOND BLACKCAP 158W

Cow 16414544

HARB PENDLETON 765 J H

21AR ROUNDUP 7005

21AR BLACKBIRD LADY F645

BROOKS EXT 792#

DIAMOND BLACKCAP L642#

DIAMOND BLACKCAP 154F

birth date: 3/14/2009 Tattoo: 158W S A V FINAL ANSWER 0035 H A R B BLACK LADY 375 J H# 5 B C C BUSHWACKER 41-93# 21AR BLACKBIRD LADY C645

> N BAR EMULATION EXT# PRINCESS 4103 B C B R BASIN RAINMAKER 2844# BASIN BLACKCAP C S 815A

BW I-0.2 WW I+59 Milk I+29 YW I+96

 $\diamondsuit$  Herd Tag 158W  $\,$  Marb  $\,$  I+.14  $\,$  RE  $\,$  I+.09  $\,$  \$B  $\,$  31.26 This heifer from the first calf crop by the \$49,000 21AR Roundup 7005 is a granddaughter of the Diamond Dot donor Diamond Blackcap 154F. The dam of this heifer records 4 WR 105, 3 YR 108, while the grandam has 7 WR 110 and 5 YR 108.