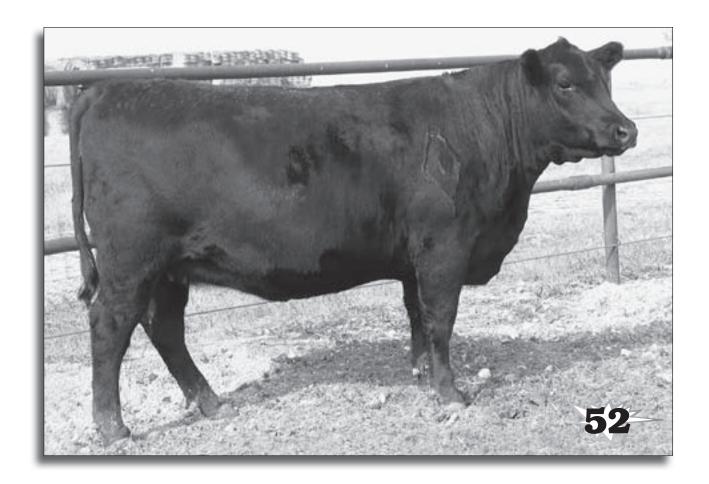

# DAM OF FEATURED HERD BULL DIAMOND BIG SPREAD 9378

# 2

#### DIAMOND ENCHANTRESS NISS

Cow 14383867 #

ROCKN D AMBUSH 1531#

DIAMOND AMBUSH 866K

DIAMOND JANNET H909

K F F PRAIRIELENE 532F **DIAMOND ENCHANTRESS 658L** DIAMOND ENCHANTRESS 424F#

birth date: 1/12/2003 Tattoo: N135 PARAMONT AMBUSH 2172# MS BLACKCAP BAND OF R D 1301 BASIN MAX 602C# BASIN GREYSTONE JANNET 6779

LANDMK 5155 PRAIRIELANE 8163 G K BETSY BARDOLENA 323A BASIN RAINMAKER 814Z# DIAMOND ENCHANTRESS 1D

BW **+2.4** WW **+54** Milk **+18** YW **+92** 

Marb +.30 RE +.08 \$B 42.50 • Herd Tag G378 SELLING ONE-HALF INTEREST IN THIS FUTURE DONOR COW. The dam of Diamond Big Spread 9378, an early standout of the 2009 Diamond Dot calf crop, who is a featured herd sire prospect selling as the first calf in the Stevenson Genetics Fall 2009 Sale on November 24th. This powerhouse of a cow is tremendously deep bodied and full of capacity while offering solid outcross genetics. After recording individual weaning and yearling ratios of 127 and 129, respectively, she has gone on to earn 5 BW 94, 5 NR 107, 4 YR 103, with three replacement daughters retained in the herd. She ranks in the top 3% for WW, top 10% for YW and top 30% for IMF, among proven dams. The dam of this cow records 3 NR 103, 3 YR 108, 3 IMF 110 and 3 REA 109. The maternal grandam records 5 NR 111, 3 YR 103, and she has served as a donor as well as being the maternal grandam of Diamond Benchmark 3R65, the \$14,500 top-selling bull of the spring 2007 Stevenson Basin Sale to KCS Angus of Missouri. AI bred 4/23/2009 to 21AR ROUNDUP 7005 and pasture exposed to DIAMOND JUSTICE U502. Ultrasound preg tested to calve February 18, 2010 with a bull calf by DIAMOND JUSTICE U502.

Son of Lot 2, he sells as Lot 401 in our Bull Sale!