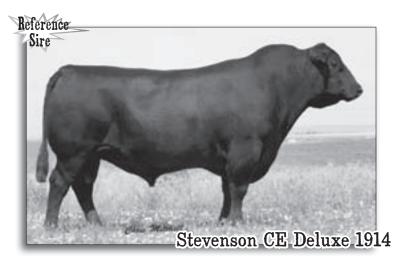

# SISTER TO CE DELUXE

3

#### STEVENSON PRIDE 1028U

Milk +32

Gow +16114109 HERO 6267 OF R R 2418# **H A IMAGE MAKER 0415**# H A RITO BLACKCAP 9038

SITZ ALLIANCE 6595# FSHK PRIDE 180# FSHK PRIDE 725

BW **+2.3** 

birth date: 1/25/2008 Tattoo: I028U R R HERO 6267# R R EVERELDA ENTENSE 0413 H 96 RITO 2100 7371 H 96 BLACKCAP 3835 SITZ TRAVELER 8180#

SITZ TRAVELER 8180# SITZ BARBARAMERE JET 2698# J C H TREND 308# FSHK PRIDE 430

YW +110

Marb +.17 RE +.10 \$B 40.10 SELLING ONE-HALF INTEREST WITH THE OPTION TO DOUBLE THE BID TO ACQUIRE FULL OWNERSHIP. The first and only female to sell from the Stevenson program from the productive Stevenson foundation donor FSHK Pride 180. This fantastic female is the only heifer from the mating that produced the featured Stevenson herd sire Stevenson Hero I216U. Stevenson CE Deluxe 1914, a maternal brother, is the Stevenson herd sire who has served as a past ORIgen and ABS Global sire after being the high-gaining bull on test at more than 5 pounds per day and the top-selling bull in 2005 at \$26,000. Stevenson On Target 1916, another maternal brother, was also the high-gaining bull on test at over 5 pounds per day and the second top-selling yearling bull in 2007 at \$16,000. Other maternal brothers include Stevenson Coal Bank 1917 who sold for \$10,000 in 2007 and both Stevenson Precision 1366U and Stevenson Ultimate W551 who have been retained to serve as Stevenson herd sires. The dam of this female sold one-half interest for \$75,000 for a \$150,000 valuation to 44 Farms and she currently serves as a joint embryo donor while recording 4 NR 103, 4 YR 111, 18 IMF 100 and 18 REA 105. Confirmed AI bred to SAV BISMARCK 5682 due to calve February 18, 2010.

WW +62

\$150,000 valued Dam of Lot 3

\$26,000 Maternal Brother to Lot 3