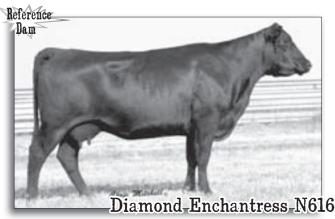

#### DIAMOND ENCHANTRESS 188U

Cow +16018633 bin C A FUTURE DIRECTION 5321# STEVENSON CE DELUXE 1914 FSHK PRIDE 180#

GARDENS EXPEDITION# **DIAMOND ENCHANTRESS N616**DIAMOND ENCHANTRESS 424F#

birth date: 2/23/2008 Tattoo: 188U 21# G A R PRECISION 1680# C A MISS POWER FIX 308 SITZ ALLIANCE 6595# FSHK PRIDE 725

N BAR EMULATION EXT# GREEN GARDEN GINA 2268 S2 BASIN RAINMAKER 814Z# DIAMOND ENCHANTRESS 1D

BW -0.7 WW +46 Milk +29 YW +91

♦ Herd Tag 188U Marb +.80 RE +.16 SB 53.52

A maternal sister to the \$14,500 high seller Diamond Benchmark 3R65 selected by KCS Angus. The dam was a high selling donor in the 2007 Stevenson Basin Sale selected by KCS Angus for \$7,500, and she records 3 WR 103, 3 YR 101 and 9 IMF 120 combined with 9 REA 104. The grandam is a former donor with 5 WR 111 and 3 YR 103, appearing in many Diamond Dot pedigrees. This heifer has WR 103 and YR 101 combined with IMF 126. All bred to 21AR BIG SPREAD 7012A due to calve January 28, 2010. (The first 23 Big Spread calves have an average nursing ratio of 105.)

Dam of Lot 52