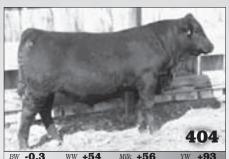

and Payweight plus many other breed leading sires, including Basin Max 602C, Image Maker and In Focus sons and grandsons. Complete PERFORMANCE DATA and EPDs are provided on all bulls. Bulls with bred in PERFORMANCE to ADD POUNDS to your calf crop. Bulls are sold in volume so they are AFFORDABLE by everyone.

# Includes

# 100 PAP TESTED BULLS

18-month-old High Altitude Bulls

Bulls have been PAP tested by Dr. Tim Holt and summered at 7250 ft in Laramie, WY. The bulls will be on display in Laramie and sell during the normal bull sale on Tuesday, November 24 in Hobson, MT via the internet portion of the sale. You can bid live in our sale barn, on the phone or through the internet for this set of PAP tested bulls.









STEVENSON ANGUS STEVENSON'S DIAMOND DOT 406/ 423-7500 406/374-2250







Both Sales will be broadcast live via the internet only on www.NorthernLivestockVideo.com Please call ahead for your

buyer number 1-866-616-5035

# SECOND GENERATION DONOR



Tattoo: D56M

#### nson enchantress D56M birth date: 3/16/2002

TIFFANY BR

V D A R NEW TREND 315#

V D A R PINE DRIVE 251

B/R BLACKCAP EMPRESS 76

+14479049 B/R NEW DESIGN 036# B/R NEW DESIGN 323# B/R RUBY OF TIFFANY 155

KAPP CENTER LINE **JRS ENCHANTRESS 16A** 

BROST POWER DRIVE# KAPPS ERICA TREND 609# BURTHLENE CANNONEER 21R# J R S ENCHANTRESS 308M J R S ENCHANTRESS 467U

BW +1.0 WW +51 Milk +22 YW +81 ☐ Herd Tag R239 Marb +.59 RE +.28 \$B 50.82 The finest of the active Stevenson donors from the herd sire producing Enchantress family. The 2009 daughter of this cow is slated to be the lead-off Stevenson he