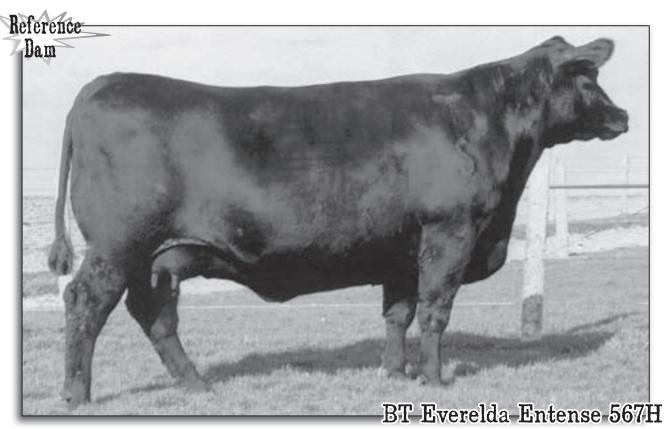

#### BT EVERELIDA ENTENSE 494M

+14162412 SITZ TRAVELER 9929# SITZ TRAVELER 6802#

SITZ BARBARAMERE NELLE 2988#

LEACHMAN RIGHT TIME# **BT EVERELDA ENTENSE 567H** SITZ EVERELDA ENTENSE 1905

birth date: 2/22/2002 D H D TRAVELER 6807# SITZ EVERELDA ENTENSE 1137 3 BAR SPIKE 1766 SITZ BARBARAMERE NELL 305

N BAR EMULATION EXT# LEACHMAN ERICA 0025 TRAVELER 124 G D A R# SITZ EVERELDA ENTENSE 1791#

BW +2.8 WW +42 Milk +19

YW +81 ☐ Herd Tag G200 Marb +.13 RE +.00 \$B 26.39

A special attraction Everelda Entense who has served her second rotation as a Stevenson donor collecting 42 viable embryos in 12 flushes. This daughter of the Pathfinder Sire Sitz Traveler 6802 is from the \$100,000 valued BT Everelda Entense 567H who records 3 WR 119, 2 YR 118, with 65 head evaluated by ultrasound. The grandam is the legendary Sitz Everelda Entense 1905 who generated more than \$1 million in progeny sales as the top-income-producing daughter of the Pathfinder Sire Traveler 124 GDAR and she recorded 5 WR 111 and 6 YR 110. The dam of this cow is a full sister to a number of other top-valued females. Stevenson In Focus 7509, a grandson of this cow, serves as a Stevenson herd sire. This cow records 4 NR 103, 2 YR 101, 13 IMF 104 and 13 REA 103. SELLS OPEN AND READY TO FLUSH.

Grandam of Lot 34