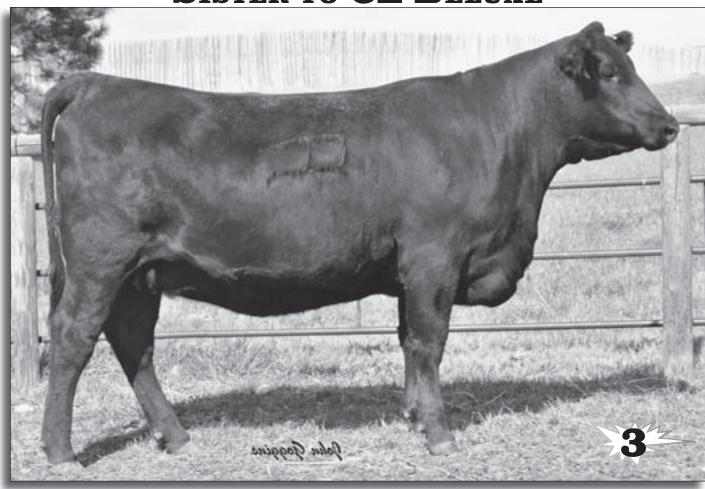

# SISTER TO CE DELUXE

3

#### STEVENSON PRIDE 1028U

Milk +32

Gow +16114109 HERO 6267 OF R R 2418# **H A IMAGE MAKER 0415**# H A RITO BLACKCAP 9038

SITZ ALLIANCE 6595# FSHK PRIDE 180# FSHK PRIDE 725

BW **+2.3** 

birth date: 1/25/2008 Tattoo: I028U R R HERO 6267# R R EVERELDA ENTENSE 0413 H 96 RITO 2100 7371 H 96 BLACKCAP 3835 SITZ TRAVELER 8180#

SITZ TRAVELER 8180# SITZ BARBARAMERE JET 2698# J C H TREND 308# FSHK PRIDE 430

YW +110

Marb +.17 RE +.10 \$B 40.10 SELLING ONE-HALF INTEREST WITH THE OPTION TO DOUBLE THE BID TO ACQUIRE FULL OWNERSHIP. The first and only female to sell from the Stevenson program from the productive Stevenson foundation donor FSHK Pride 180. This fantastic female is the only heifer from the mating that produced the featured Stevenson herd sire Stevenson Hero I216U. Stevenson CE Deluxe 1914, a maternal brother, is the Stevenson herd sire who has served as a past ORIgen and ABS Global sire after being the high-gaining bull on test at more than 5 pounds per day and the top-selling bull in 2005 at \$26,000. Stevenson On Target 1916, another maternal brother, was also the high-gaining bull on test at over 5 pounds per day and the second top-selling yearling bull in 2007 at \$16,000. Other maternal brothers include Stevenson Coal Bank 1917 who sold for \$10,000 in 2007 and both Stevenson Precision 1366U and Stevenson Ultimate W551 who have been retained to serve as Stevenson herd sires. The dam of this female sold one-half interest for \$75,000 for a \$150,000 valuation to 44 Farms and she currently serves as a joint embryo donor while recording 4 NR 103, 4 YR 111, 18 IMF 100 and 18 REA 105. Confirmed AI bred to SAV BISMARCK 5682 due to calve February 18, 2010.