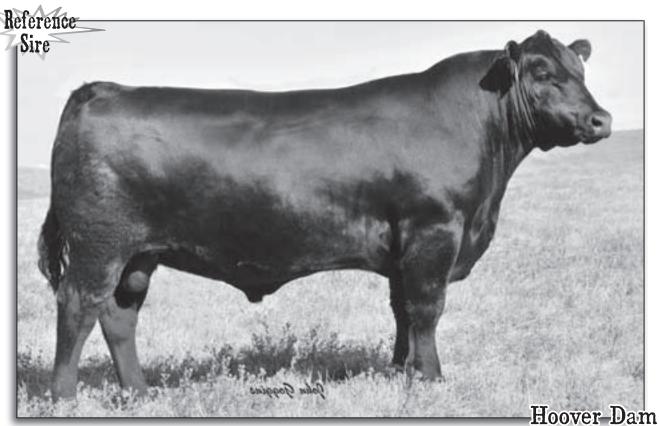

RE +.05 Marb +.46 Herd Tag 580 This production cow from the Erica family records 1 NR 102, 1 YR 101 and 1 IMF 102 after recording an individual YR 107, IMF 105 and REA 109. The dam of this cow has 2 WR 103, 2 YR 110, 2 IMF 100 and 2 REA 103. The grandam has 3 WR 113 and the third dam has 3 WR 108. AI bred to HOOVER DAM due to calve March 15, 2010.

BASIN DIAMOND MAX 815D# BASIN CHLOE 863

BASIN RAINMAKER D S 380U# BASIN PAMELLA 676X# G T MAXIMUM# BASIN BELLE 4120

BW +0.3 WW +38 Milk +19 YW +76 Marb +.25 RE +.04 • Herd Tag W486

The 2008 heifer from this cow was selected among 800+ registered Angus heifer calves to be featured in the National Western Foundation Female Sale in Denver. This cow records 4 NR 103, 2 YR 105 and 2 REA 104. AI bred to HOOVER DAM carrying a heifer calf due to calve January 30, 2010.