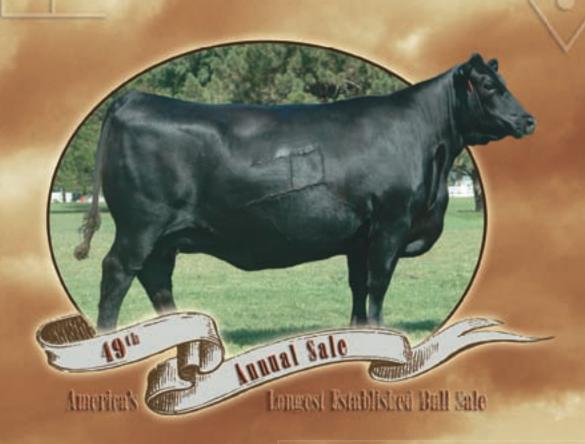

From all of us at Stevenson Genetics, we invite you to attend our 49th Annual Production Sale

Angus.

Source

Registered Bred Heifers and Cows — Monday, November 30, 3:00 p.m. (mst) Commercial Bred Females — Tuesday, November 24, 8:00 a.m. (mst)

### 49th Annual Production Sale

160 Registered Angus Females sell on Monday, November 30, 3:00 p.m. (mst)

2000 Commercial Females & 750 Bulls sell on **Tuesday, November 24, 8:00 a.m. (mst)**Please see our separate Bull Sale Book.