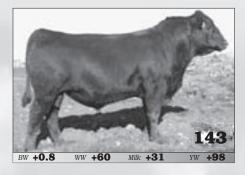

nd Payweight plus many other breed leading sires, including Basin Max 602C, Image Maker and In Focus sons and grandsons. Complete PERFORMANCE DATA and EPDs are provided on all bulls. Bulls with bred in PERFORMANCE to ADD POUNDS to your calf crop. Bulls are sold in volume so they are AFFORDABLE by everyone.

# Includes

# 100 PAP TESTED BULLS

18-month-old High Altitude Bulls

Bulls have been PAP tested by Dr. Tim Holt and summered at 7250 ft in Laramie, WY. The bulls will be on display in Laramie and sell during the normal bull sale on Tuesday, November 24 in Hobson, MT via the internet portion of the sale. You can bid live in our sale barn, on the phone or through the internet for this set of PAP tested bulls.









STEVENSON ANGUS STEVENSON'S DIAMOND DOT 406/ 423-7500 406/374-2250







Both Sales will be broadcast live via the internet only on www.NorthernLivestockVideo.com Please call ahead for your

buyer number 1-866-616-5035

# SECOND GENERATION DONOR



Tattoo: D56M

#### nson enchantress D56M birth date: 3/16/2002

TIFFANY BR

V D A R NEW TREND 315#

V D A R PINE DRIVE 251

B/R BLACKCAP EMPRESS 76

+14479049 B/R NEW DESIGN 036# B/R NEW DESIGN 323# B/R RUBY OF TIFFANY 155

KAPP CENTER LINE **JRS ENCHANTRESS 16A** 

BROST POWER DRIVE# KAPPS ERICA TREND 609# BURTHLENE CANNONEER 21R# J R S ENCHANTRESS 308M J R S ENCHANTRESS 467U

BW +1.0 WW +51 Milk +22 YW +81 ☐ Herd Tag R239 Marb +.59 RE +.28 \$B 50.82 The finest of the active Stevenson donors from the herd sire producing Enchantress family. The 2009 daughter of this cow is slated to be the lead-off Stevenson heif