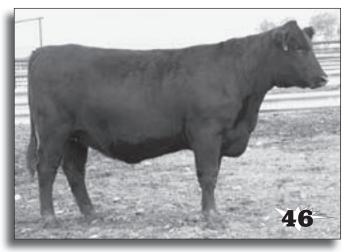

# SISTER TO CE DELUXE

3

#### STEVENSON PRIDE 1028U

Milk +32

Gow +16114109 HERO 6267 OF R R 2418# **H A IMAGE MAKER 0415**# H A RITO BLACKCAP 9038

SITZ ALLIANCE 6595# FSHK PRIDE 180# FSHK PRIDE 725

BW **+2.3** 

birth date: 1/25/2008 Tattoo: I028U R R HERO 6267# R R EVERELDA ENTENSE 0413 H 96 RITO 2100 7371 H 96 BLACKCAP 3835 SITZ TRAVELER 8180#

SITZ TRAVELER 8180# SITZ BARBARAMERE JET 2698# J C H TREND 308# FSHK PRIDE 430

YW +110

Marb +.17 RE +.10 \$B 40.10 SELLING ONE-HALF INTEREST WITH THE OPTION TO DOUBLE THE BID TO ACQUIRE FULL OWNERSHIP. The first and only female to sell from the Stevenson program from the productive Stevenson foundation donor FSHK Pride 180. This fantastic female is the only heifer from the mating that produced the featured Stevenson herd sire Stevenson Hero I216U. Stevenson CE Deluxe 1914, a maternal brother, is the Stevenson herd sire who has served as a past ORIgen and ABS Global sire after being the high-gaining bull on test at more than 5 pounds per day and the top-selling bull in 2005 at \$26,000. Stevenson On Target 1916, another maternal brother, was also the high-gaining bull on test at over 5 pounds per day and the second top-selling yearling bull in 2007 at \$16,000. Other maternal brothers include Stevenson Coal Bank 1917 who sold for \$10,000 in 2007 and both Stevenson Precision 1366U and Stevenson Ultimate W551 who have been retained to serve as Stevenson herd sires. The dam of this female sold one-half interest for \$75,000 for a \$150,000 valuation to 44 Farms and she currently serves as a joint embryo donor while recording 4 NR 103, 4 YR 111, 18 IMF 100 and 18 REA 105. Confirmed AI bred to SAV BISMARCK 5682 due to calve February 18, 2010.

WW +62

\$150,000 valued Dam of Lot 3

\$26,000 Maternal Brother to Lot 3