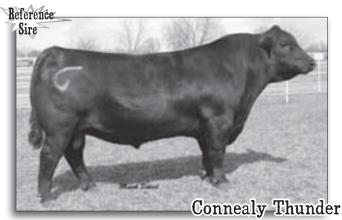

DIAMOND BLACK LADY 6781 DIAMOND AMBUSH 866K DIAMOND TROJAN ERICA 9411

BW **+2.6** WW **+63** Milk **+26** YW **+105**♦ Herd Tag 8673 Marb **+.37** RE **+.09** SB **46.70** 

A two-year-old first calf heifer by the high-valued Stevenson Moneymaker R185 from the herd sire producing Trojan Erica family. This female recorded BR 97, WR 114, YR 107 and ranks in the top 1% for WW, the top 3% for YW. This cow was produced as her dam's first calf in the AHIR program tracing to a grandam who records 5 WR 107, 4 WR 105, 4 IMF 119 and 4 REA 109, while stemming from a third dam with 7 WR 103, 6 YR 104, 6 IMF 111 and 6 REA 101. AI bred to CONNEALY THUNDER due to calve February 14, 2010.