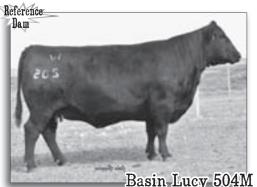

#### STEVENSON LUCY RATU

+16156346 Cow S S OBJECTIVE T510 0T26# **QUAKER HILL OBJECTIVE 3J15** QUAKER HILL QUEEN 1L4#

VERMILION PAYWEIGHT J847# BASIN LUCY 504M

BASIN LUCY 178E

birth date: 3/16/2008 Tattoo: R117U S S TRAVELER 6807 T510# S S MISS RITA R011 7R8 BW/QHF BLACKCAP LAD ANKONY QUEEN Q H F R981 VERMILION DATELINE 7078# VERMILION LASS 7969

BASIN MAX 602C# BASIN LUCY 855A# BW +3.7 WW +71 Milk +32 YW +123

☐ Herd Tag R117U Marb +.09 RE +.39 A full sister to the Stevenson consignment top-seller of the 2009 National Western Foundation Female Sale in Denver where she sold one-half interest for \$15,000 for a \$30,000 valuation with other full sisters selling for \$10,500 and \$9,500 in the 2008 Stevenson Genetics Female Sale where their dam was the top-selling Lot 1 female to Sauk Valley Angus and Craigmore Farms. Stevenson Objective R104U, a full brother, is retained for use in the Stevenson program. The grandam is the \$410,000 valued Basin Lucy 178E, who remains the top growth cow of her generation and has taken her place among the top-

REA 103, while the legendary grandam records 7 NR 109, 7 YR 109, 86 IMF 104 and 85 REA 102. This heifer ranks in the top 1% for both WW and YW while ranking in the top 10% for Milk and RE. Confirmed AI bred to SAV Bismarck 5682 and due to calve January 23, 2010.