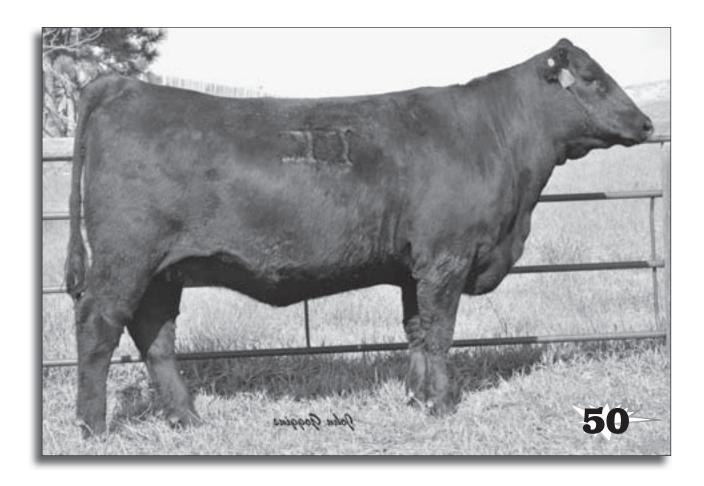

AYWEIGHT J847# DIAMOND BLACKCAP R533

DIAMOND BLACKCAP G283

birth date: 1/19/2008 Tattoo: U506 ER FALCON K177# JR HENRIETTA 001L E R KNIGHT 529 ERISKAY OF R R 1448

> VERMILION DATELINE 7078# VERMILION LASS 7969 BASIN RAINMAKER 2844# BASIN BLACKCAP C S 815A

YW +91 BW +0.0 WW +51 Milk +24 Herd Tag U506 Marb +.32 RE +.22

The result of the successful blending of Diamond Justice 901S with Vermilion Payweight J847 recording a combination of BR 91 with REA 103, to rank in the lowest 10% for BW while ranking in the top 20% for both WW and YW. The dam of this heifer is a full sister to Diamond Payload 982S who sold for \$13,000 to R&S Angus and Gary Wall and was a member of a flush of 16 bulls that sold for an average of \$6,422. Bred to DIAMOND IMAGE MAKER 32U9 due to calve late March, 2010.



#### STEVENSON EMILY R240U

16112964 C A FUTURE DIRECTION 5321# STEVENSON CE DELUXE 1914 FSHK PRIDE 180#

VERMILION YELLOWSTONE# STEVENSON EMILY 9394#

STEVENSON EMILY 7839

birth date: 2/9/2008 Tattoo: R240U G A R PRECISION 1680# C A MISS POWER FIX 308 SITZ ALLIANCE 6595# FSHK PRIDE 725

VERMILION DATELINE 7078# VERMILION B JESTRESS 3912 STEVENSON RAINMAKER 544G STEVENSON EMILY D45G#

BW **+2.0** WW +57 Milk +28 YW +107 ☐ Herd Tag R240U Marb +.59 RE +.22 \$B 55.68

A powerful female with a great balance of performance EPDs and carcass backed by a great cow family with solid production records. This heifer has WR 108, YR 114, IMF 101 and REA 107, from a dam with 3 WR 105, 3 YR 107 and 3 REA 109. The grandam records 5 WR 106 and the third dam records 8 WR 107. Confirmed AI bred to GAR ULT