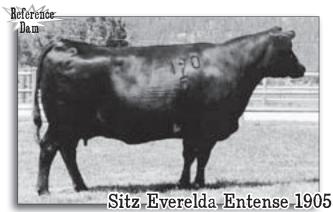

#### BT EVERELIDA ENTENSE 494M

+14162412 SITZ TRAVELER 9929# SITZ TRAVELER 6802#

SITZ BARBARAMERE NELLE 2988#

LEACHMAN RIGHT TIME# **BT EVERELDA ENTENSE 567H** SITZ EVERELDA ENTENSE 1905

birth date: 2/22/2002 D H D TRAVELER 6807# SITZ EVERELDA ENTENSE 1137 3 BAR SPIKE 1766 SITZ BARBARAMERE NELL 305

N BAR EMULATION EXT# LEACHMAN ERICA 0025 TRAVELER 124 G D A R# SITZ EVERELDA ENTENSE 1791#

BW +2.8 WW +42 Milk +19

YW +81 ☐ Herd Tag G200 Marb +.13 RE +.00 \$B 26.39

A special attraction Everelda Entense who has served her second rotation as a Stevenson donor collecting 42 viable embryos in 12 flushes. This daughter of the Pathfinder Sire Sitz Traveler 6802 is from the \$100,000 valued BT Everelda Entense 567H who records 3 WR 119, 2 YR 118, with 65 head evaluated by ultrasound. The grandam is the legendary Sitz Everelda Entense 1905 who generated more than \$1 million in progeny sales as the top-income-producing daughter of the Pathfinder Sire Traveler 124 GDAR and she recorded 5 WR 111 and 6 YR 110. The dam of this cow is a full sister to a number of other top-valued females. Stevenson In Focus 7509, a grandson of this cow, serves as a Stevenson herd sire. This cow records 4 NR 103, 2 YR 101, 13 IMF 104 and 13 REA 103. SELLS OPEN AND READY TO FLUSH.