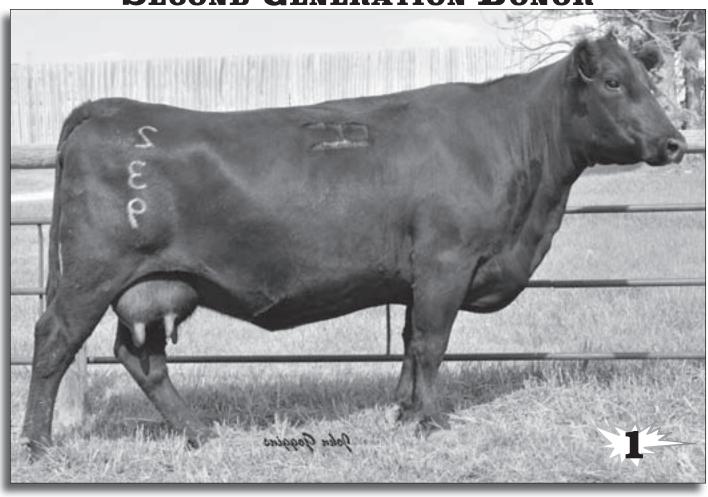

# SECOND GENERATION DONOR

Tattoo: D56M

#### nson enchantress D56M birth date: 3/16/2002

TIFFANY BR

V D A R NEW TREND 315#

V D A R PINE DRIVE 251

B/R BLACKCAP EMPRESS 76

+14479049 B/R NEW DESIGN 036# B/R NEW DESIGN 323# B/R RUBY OF TIFFANY 155

KAPP CENTER LINE **JRS ENCHANTRESS 16A** 

BROST POWER DRIVE# KAPPS ERICA TREND 609# BURTHLENE CANNONEER 21R# J R S ENCHANTRESS 308M J R S ENCHANTRESS 467U

BW +1.0 WW +51 Milk +22 YW +81 ☐ Herd Tag R239 Marb +.59 RE +.28 \$B 50.82 The finest of the active Stevenson donors from the herd sire producing Enchantress family. The 2009 daughter of this cow is slated to be the lead-off Stevenson heifer in the 2010 National Western Foundation Female Sale. This fantastic producer currently records 6 NR 104, 5 YR 103, 4 IMF 105 and 4 REA 102. This cow has been flushed seven times for a total of 74 viable embryos including embryos selected for export to Russia. The famous dam of this bull sold one-half interest for \$49,000 to Fair View Ranch to top a past female sale for the Stevenson program and she is best known as the dam of the Alta Genetics sire Stevenson Bruno 561G. SELLS OPEN AND READY TO FLUSH.

\$98,000 valued dam of Lot 1

Maternal Brother