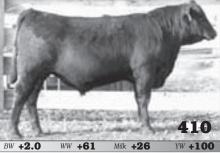

timate, Big Spread, Pendleton, Moneymaker, CE Deluxe, Justice, Coal Bank and Payweight plus many other breed leading sires, including Basin Max 602C, Image Maker and In Focus sons and grandsons. Complete PERFORMANCE DATA and EPDs are provided on all bulls. Bulls with bred in PERFORMANCE to ADD POUNDS to your calf crop. Bulls are sold in volume so they are AFFORDABLE by everyone.

# Includes

# 100 PAP TESTED BULLS

18-month-old High Altitude Bulls

Bulls have been PAP tested by Dr. Tim Holt and summered at 7250 ft in Laramie, WY. The bulls will be on display in Laramie and sell during the normal bull sale on Tuesday, November 24 in Hobson, MT via the internet portion of the sale. You can bid live in our sale barn, on the phone or through the internet for this set of PAP tested bulls.









STEVENSON ANGUS STEVENSON'S DIAMOND DOT 406/ 423-7500 406/374-2250







Both Sales will be broadcast live via the internet only on www.NorthernLivestockVideo.com Please call ahead for your

buyer number 1-866-616-5035

# SECOND GENERATION DONOR



Tattoo: D56M

#### nson enchantress D56M birth date: 3/16/2002

TIFFANY BR

V D A R NEW TREND 315#

V D A R PINE DRIVE 251

B/R BLACKCAP EMPRESS 76

+14479049 B/R NEW DESIGN 036# B/R NEW DESIGN 323# B/R RUBY OF TIFFANY 155

KAPP CENTER LINE **JRS ENCHANTRESS 16A** 

BROST POWER DRIVE# KAPPS ERICA TREND 609# BURTHLENE CANNONEER 21R# J R S ENCHANTRESS 308M J R S ENCHANTRESS 467U

BW +1.0 WW +51 Milk +22 YW +81 ☐ Herd Tag R239 Marb +.59 RE +.28 \$B 50.82 The finest of the active Stevenson donors from the herd sire producing Enchantress family.