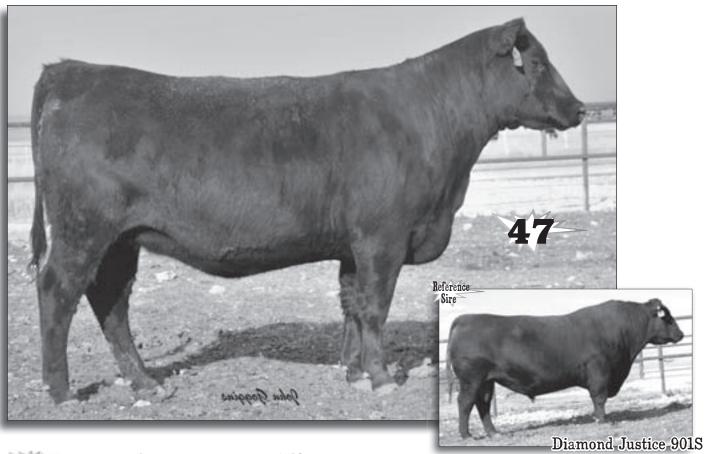

LANDMK 5155 PRAIRIELANE 8163 G K BETSY BARDOLENA 323A BASIN RAINMAKER 814Z# DIAMOND ENCHANTRESS 1D

BW **+2.4** WW **+54** Milk **+18** YW **+92** 

Marb +.30 RE +.08 \$B 42.50 • Herd Tag G378 SELLING ONE-HALF INTEREST IN THIS FUTURE DONOR COW. The dam of Diamond Big Spread 9378, an early standout of the 2009 Diamond Dot calf crop, who is a featured herd sire prospect selling as the first calf in the Stevenson Genetics Fall 2009 Sale on November 24th. This powerhouse of a cow is tremendously deep bodied and full of capacity while offering solid outcross genetics. After recording individual weaning and yearling ratios of 127 and 129, respectively, she has gone on to earn 5 BW 94, 5 NR 107, 4 YR 103, with three replacement daughters retained in the herd. She ranks in the top 3% for WW, top 10% for YW and top 30% for IMF, among proven dams. The dam of this cow records 3 NR 103, 3 YR 108, 3 IMF 110 and 3 REA 109. The maternal grandam records 5 NR 111, 3 YR 103, and she has served as a donor as well as being the maternal grandam of Diamond Benchmark 3R65, the \$14,500 top-selling bull of the spring 2007 Stevenson Basin Sale to KCS Angus of Missouri. AI bred 4/23/2009 to 21AR ROUNDUP 7005 and pasture exposed to DIAMOND JUSTICE U502. Ultrasound preg tested to calve February 18, 2010 with a bull calf by DIAMOND JUSTICE U502.

Son of Lot 2, he sells as Lot 401 in our Bull Sale!