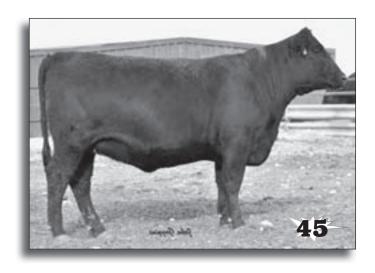

LANDMK 5155 PRAIRIELANE 8163 G K BETSY BARDOLENA 323A BASIN RAINMAKER 814Z# DIAMOND ENCHANTRESS 1D

BW **+2.4** WW **+54** Milk **+18** YW **+92** 

Marb +.30 RE +.08 \$B 42.50 • Herd Tag G378 SELLING ONE-HALF INTEREST IN THIS FUTURE DONOR COW. The dam of Diamond Big Spread 9378, an early standout of the 2009 Diamond Dot calf crop, who is a featured herd sire prospect selling as the first calf in the Stevenson Genetics Fall 2009 Sale on November 24th. This powerhouse of a cow is tremendously deep bodied and full of capacity while offering solid outcross genetics. After recording individual weaning and yearling ratios of 127 and 129, respectively, she has gone on to earn 5 BW 94, 5 NR 107, 4 YR 103, with three replacement daughters retained in the herd. She ranks in the top 3% for WW, top 10% for YW and top 30% for IMF, among proven dams. The dam of this cow records 3 NR 103, 3 YR 108, 3 IMF 110 and 3 REA 109. The maternal grandam records 5 NR 111, 3 YR 103, and she has served as a donor as well as being the maternal grandam of Diamond Benchmark 3R65, the \$14,500 top-selling bull of the spring 2007 Stevenson Basin Sale to KCS Angus of Missouri. AI bred 4/23/2009 to 21AR ROUNDUP 7005 and pasture exposed to DIAMOND JUSTICE U502. Ultrasound preg tested to calve February 18, 2010 with a bull calf by DIAMOND JUSTICE U502.

Son of Lot 2, he sells as Lot 401 in our Bull Sale!